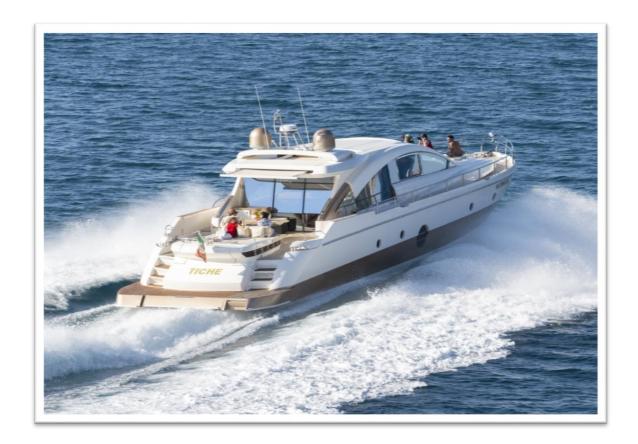

## AICONTICHE 72ft Motor Yacht

The Aicon Tiche 72ft is perfect for a luxury multiple days private charter or for an exclusive day charter, along the Amalfi Coast, Capri, Sorrento, and Ischia.

The fully licenced English-speaking crew will create the bespoke cruising experience that people are looking for.

**Specifications** 

Lenght 22.45m

Beam 5.3m

Draft 1.30m

Engines CAT 2x1.520 Hp diesel

Generators Mase 1x16 and 1x20 kw

Cruising Speed 27kt

Max Speed 36t