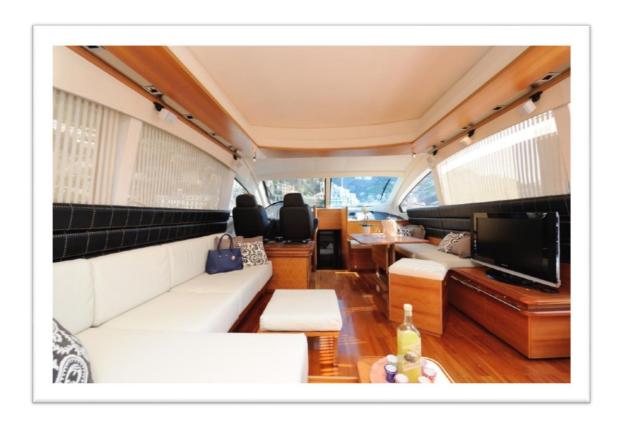

## **Interiors**

The Aicon TICHE 72ft features elegant and refined interiors with large windows and spacious areas. The wide saloon offers the perfect area for relaxation with comfortable sofas, and Bose stereo system.