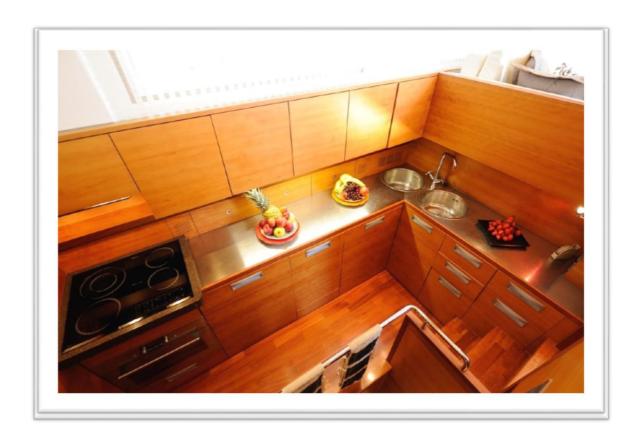

## Interiors

The separate galley is well equipped kitchen, with fridge, and induction stew.

The Aicon features three fully equipped toilets with a shower.