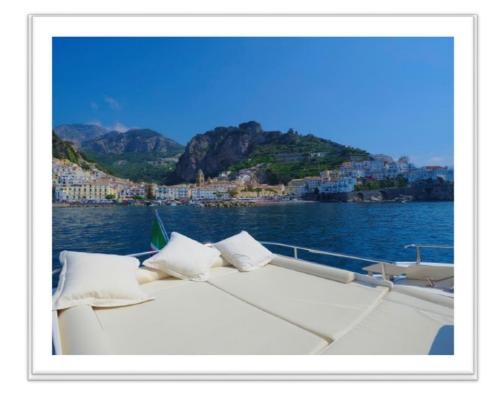

## **Exteriors**

Spacious sunbathing areas forward and on the upper deck are equipped with large cushions, providing maximum comfort and relaxation. Al fresco dining can be enjoyed in the wide cockpit. Snorkelling equipment and towels are provided. The wide aft platform enables easy access to the sea.