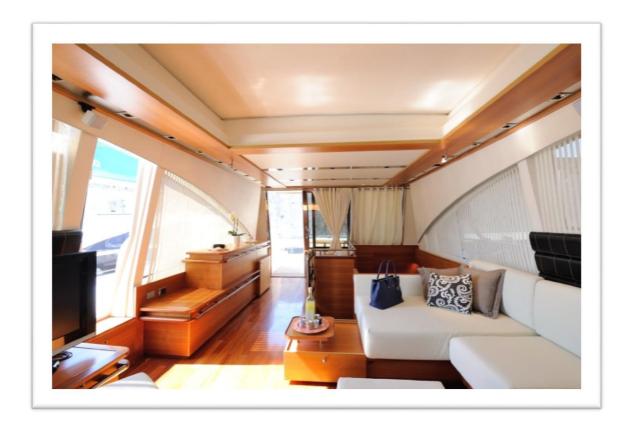

## **Interiors**

The Aicon TICHE 72ft features elegant and refined interiors with large windows and spacious areas. The wide saloon offers the perfect area for relaxation with comfortable sofas, and Bose stereo system.