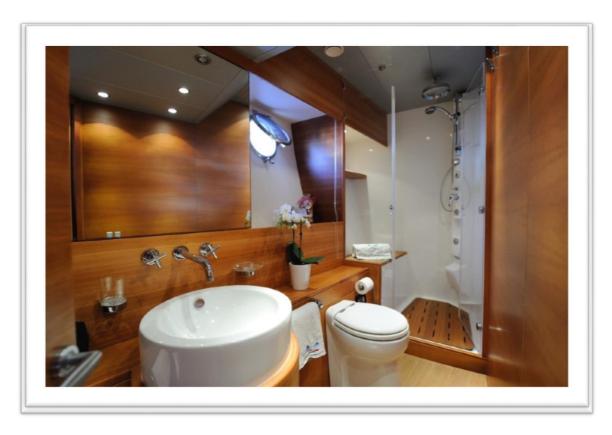

## Interiors

The separate galley is well equipped kitchen, with fridge, and induction stew.

The Aicon features three fully equipped toilets with a shower.