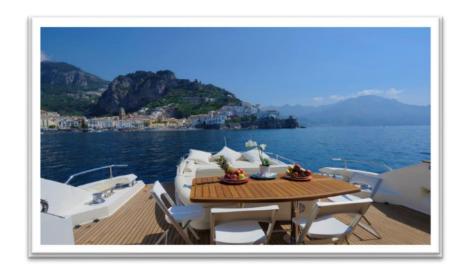

## **Exteriors**

Spacious sunbathing areas forward and on the upper deck are equipped with large cushions, providing maximum comfort and relaxation. Al fresco dining can be enjoyed in the wide cockpit. Snorkelling equipment and towels are provided. The wide aft platform enables easy access to the sea.