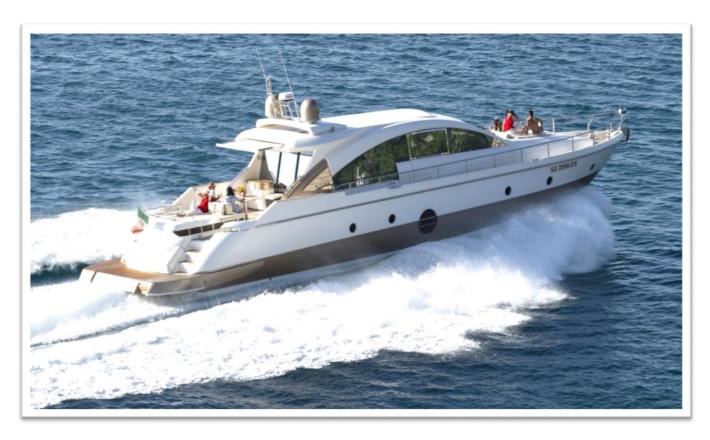

## AICONTICHE 72ft Motor Yacht

The Aicon Tiche 72ft is perfect for a luxury multiple days private charter or for an exclusive day charter, along the Amalfi Coast, Capri, Sorrento, and Ischia.

The fully licenced English-speaking crew will create the bespoke cruising experience that people are looking for.

**Specifications** 

Lenght 22.45m

Beam 5.3m

Draft 1.30m

Engines CAT 2x1.520 Hp diesel

Generators Mase 1x16 and 1x20 kw

Cruising Speed 27kt

Max Speed 36t